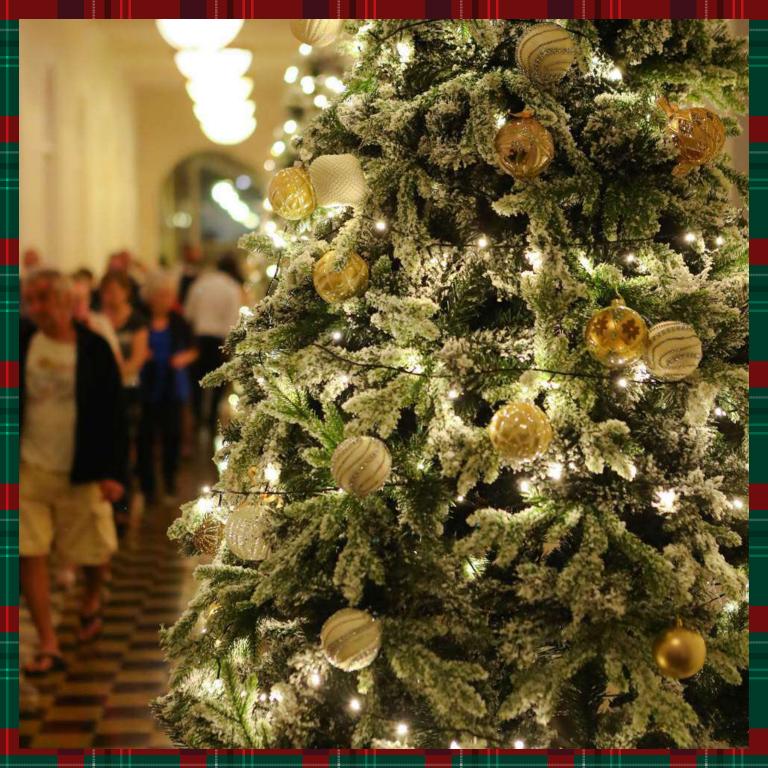

## HERITAGE WING LOBBY

# LIGHTING OF THE CHRISTMAS TREE

Wednesday 6<sup>th</sup> December 5:00pm onwards

In the dimness of a Yuletide evening, the grandeur of the Christmas tree comes to life, casting a warm and inviting aura upon the room. With each twinkling light, we honour a tradition that traces its roots to centuries past.

Join us for an evening of festivities that includes Christmas canapés and mulled wine.