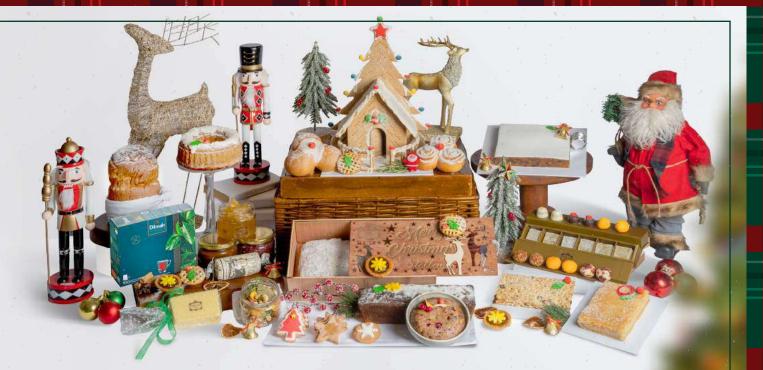

# THE MOST WONDERFUL GIFT HAMPER

## CHRISTMAS GOODIES (ADD ONS)

#### LKR

| Box of Chocolate Truffles (6 Pcs) | - 3,700 |
|-----------------------------------|---------|
| Box of Chocolates (6 Pcs)         | - 3,700 |
| Christmas Cake (250g)             | - 3,700 |
| Christmas Cake (500g)             | - 7,200 |
| Christmas Pudding (250g)          | - 2,400 |
| Traditional Stollen (750g)        | - 7,800 |
| Mixed Christmas Cookies (200g)    | - 1,100 |
| Christmas Yule Log (1kg)          | - 8,500 |
| Mini Gingerbread House            | - 6,400 |
| Christmas Snow Cookies (200g)     | - 1,100 |
| Florentines (200g)                | - 3,600 |
| Gingerbread Man Cookies (200g)    | - 1,100 |
| Frosty Snow Mince Pie (3 Nos)     | - 2,800 |
| Pecan Pie (3 Nos)                 | - 3,600 |
|                                   |         |

|                              |   | LIVIX |
|------------------------------|---|-------|
| Breudher (500g)              | - | 6,300 |
| Cinnamon Star Cookies (200g) | 1 | 1,100 |
| Love Cake (250g)             | - | 2,700 |
| Pâtes De Fruits (6 Nos)      | - | 2,500 |
| Penettone (750g)             | - | 5,200 |
| Cinnamon Buns (3 Nos)        | - | 1,500 |
| Sugar Buns (3 Nos)           | - | 1,400 |
| Gingerbread Loaf (500g)      |   | 2,500 |
| Pumpkin Sour Bread (500g)    | Ŧ | 2,500 |
| Brioche Bread Loaf (500g)    | - | 2,500 |
| Homemade Fruit Jam           | - | 1,900 |
| Chicken Liver Pate           | - | 2,800 |
| Braised Red Cabbage -        | - | 4,200 |
| with Dark Chocolate (600g)   |   |       |

## SANTA'S WORKSHOP

Cane Basket LKR 42,500

| 1kg    | - | Traditional Christmas Cake                   |
|--------|---|----------------------------------------------|
| 750g   | - | Rich Steamed Christmas Pudding               |
| 6nos   | - | Mince Pies with Rich Compote of Brandied Fra |
| 200g   | - | Mixed Christmas Cookies                      |
| 750g   | - | Traditional Christmas Marzipan Stollen       |
| 750g   | 1 | Panettone                                    |
| 500g   | - | Breudher                                     |
| 225g   | - | Cheddar Cheese                               |
| 1btl.  | - | Homemade Spiced Fruit Jam                    |
| 500g   | - | GFH Love Cake                                |
| 12pcs  | - | Handmade Box of Chocolates                   |
| 300g   | - | Gift Pack of Teas                            |
| 250g   | - | Bottle of Homemade Fruit Jam                 |
| 500g   | - | Oven Roasted Mixed Nuts                      |
| 500g   | - | Dates                                        |
| 250g - |   | Gingerbread Loaf                             |
|        |   |                                              |

## RUDOLPH'S SURPRISE Cane Basket

#### LKR 35,200

- 500g Traditional Christmas Cake
- 500g Rich Steamed Christmas Pudding
- 6nos Mince Pies with Rich Compote of Brandied Fruits
- 200g Mixed Christmas Cookies
- 750g Traditional Christmas Marzipan Stollen
- 750g Panettone
- 500g Breudher
- 225g Cheddar Cheese
- 500g GFH Love Cake
  - Handmade Box of Chocolates
- 300g Gift Pack of Teas
- 500g Oven Roasted Mixed Nuts
- 500g Dates